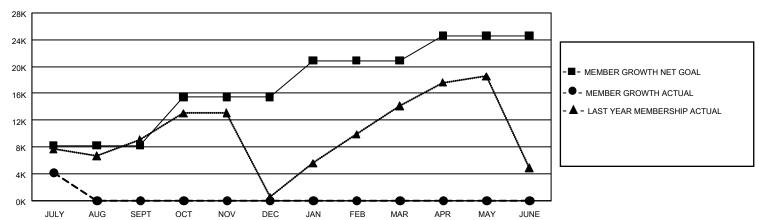

#### GOALS AND ACTUAL MEMBERS CUMULATIVE

| DROPPED CLUBS: 40             |                       | 2,109 CLUBS OF 12,700 ADDED 1 OR<br>MORE NEW MEMBERS | GENDER DISTRIBUTION           MALE         271,897 (71.64%) |                                              |  |
|-------------------------------|-----------------------|------------------------------------------------------|-------------------------------------------------------------|----------------------------------------------|--|
| DROPPED MEMBERS  DECEASED 103 |                       |                                                      | FEMALE  NON BINARY  PREFER NOT TO ANSWER                    | 107,530 (28.33%)<br>24 (0.01%)<br>66 (0.02%) |  |
| OTHER TOTAL                   | 672<br>4,486<br>5,261 | CLICK HERE FOR CUMULATIVE MEMBERSHIP DATA            | TOTAL FAMILY UNIT MEMBE<br>FAMILY MEMBERS PAYING<br>DUES    |                                              |  |

## REPORT DOES NOT INCLUDE CLUBS IN UNDISTRICTED AREAS.

| Clubs                 |               |           |               | Members RESULTS FOR 2022-2023 |                        |                         |                                                    |
|-----------------------|---------------|-----------|---------------|-------------------------------|------------------------|-------------------------|----------------------------------------------------|
| RESULTS FOR 2022-2023 |               |           |               |                               |                        |                         |                                                    |
| QUARTER               | NEW CLUB GOAL | NEW CLUBS | DROPPED CLUBS | QUARTER MEM                   | BER GROWTH NET<br>GOAL | MEMBER GROWTH<br>ACTUAL | DROPPED<br>MEMBERS ACTUAL<br>(including transfers) |
| JULY/AUG/SEPT         | 1,179         | 90        | 40            | JULY/AUG/SEPT                 | 8237                   | 10,567                  | 5,260                                              |
| OCT/NOV/DEC           | 744           | 0         | 0             | OCT/NOV/DEC                   | 7241                   | 0                       | 0                                                  |
| JAN/FEB/MAR           | 546           | 0         | 0             | JAN/FEB/MAR                   | 5413                   | 0                       | 0                                                  |
| APR/MAY/JUNE          | 330           | 0         | 0             | APR/MAY/JUNE                  | 3731                   | 0                       | 0                                                  |