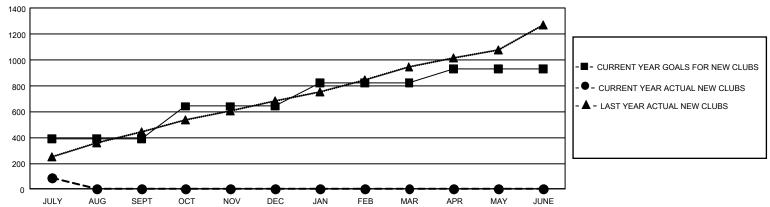

#### GOALS AND ACTUAL NEW CLUBS CUMULATIVE

## REPORT DOES NOT INCLUDE CLUBS IN UNDISTRICTED AREAS.

| Clubs                 |               |           |               | Members RESULTS FOR 2022-2023 |                        |                         |                                                    |
|-----------------------|---------------|-----------|---------------|-------------------------------|------------------------|-------------------------|----------------------------------------------------|
| RESULTS FOR 2022-2023 |               |           |               |                               |                        |                         |                                                    |
| QUARTER               | NEW CLUB GOAL | NEW CLUBS | DROPPED CLUBS | QUARTER MEM                   | BER GROWTH NET<br>GOAL | MEMBER GROWTH<br>ACTUAL | DROPPED<br>MEMBERS ACTUAL<br>(including transfers) |
| JULY/AUG/SEPT         | 1,179         | 90        | 40            | JULY/AUG/SEPT                 | 8237                   | 10,567                  | 5,260                                              |
| OCT/NOV/DEC           | 744           | 0         | 0             | OCT/NOV/DEC                   | 7241                   | 0                       | 0                                                  |
| JAN/FEB/MAR           | 546           | 0         | 0             | JAN/FEB/MAR                   | 5413                   | 0                       | 0                                                  |
| APR/MAY/JUNE          | 330           | 0         | 0             | APR/MAY/JUNE                  | 3731                   | 0                       | 0                                                  |